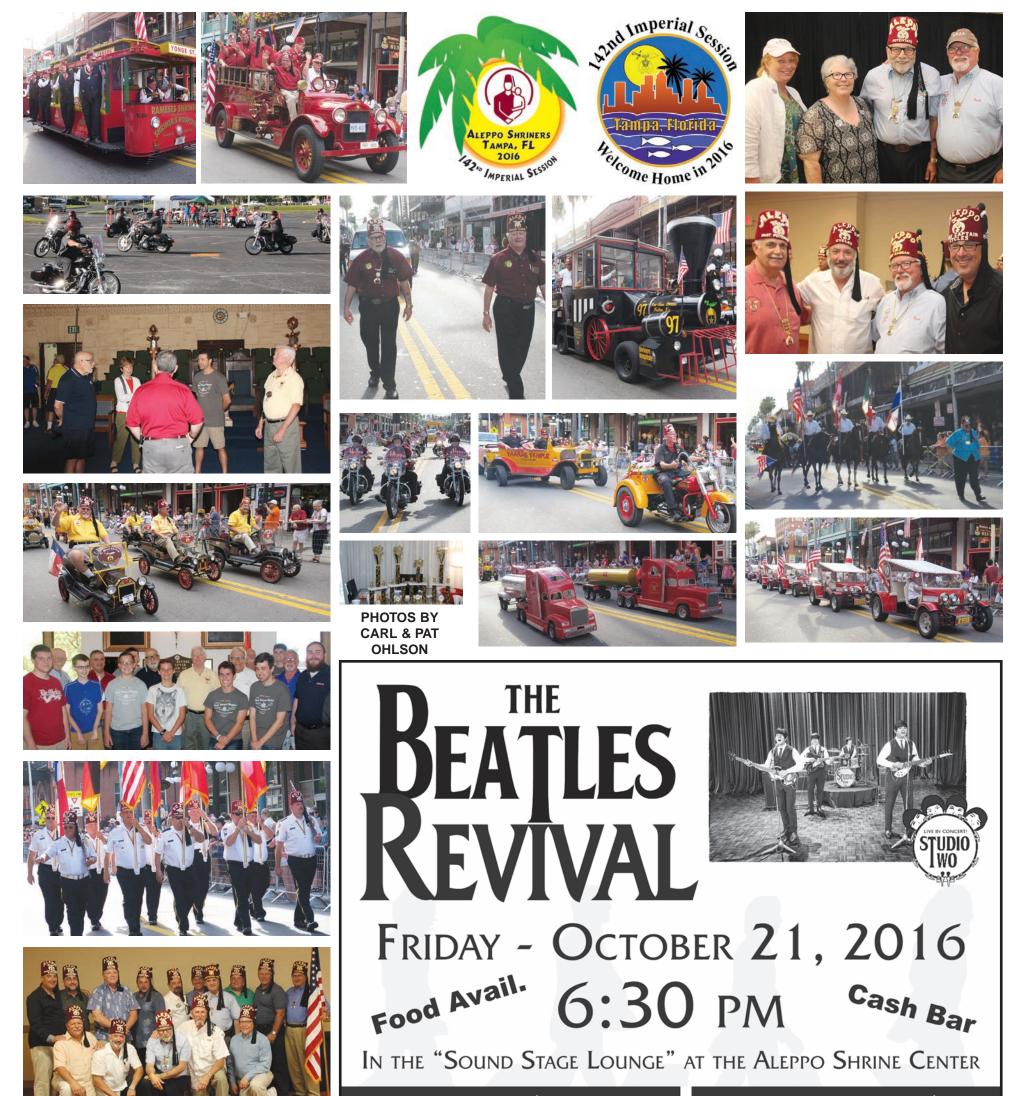

## **RESERVATIONS A MUST! ABSOLUTELY NO TICKETS SOLD AT THE DOOR**

Hailed as "New England's Best Beatles Tribute Band" by The British Beer Company, Beatles tribute band, Studio Two, continues its tour in celebration of The Beatles coming to America. Studio Two is a headlining Beatles band that pays tribute to the early Beatles years, choosing songs from the pre-Sgt. Pepper era. By recreating the Fab Four's music, appearance, instruments, and onstage banter, Studio Two performs your most favorite hits that will bring you to the dance floor.